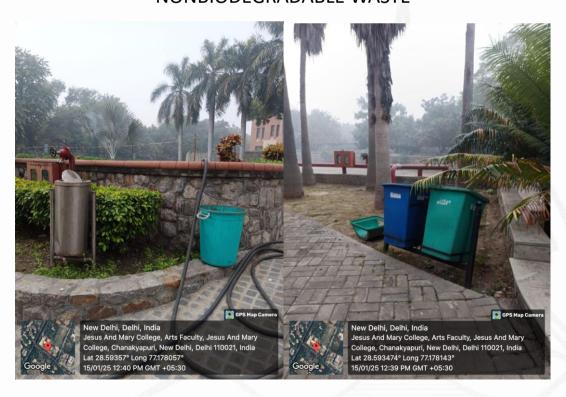

n

ईमेल/E-mail : admin@jmc.ac.in, info@jmc.ac.in

principal@jmc.ac.in

# JESUS AND MARY COLLEGE UNIVERSITY OF DELHI

SUPPORTING PHOTOGRAPHS FOR CRITERION 7.1.3

INSTITUTIONAL FACILITIES FOR MANAGEMENT OF DEGRADABLE AND NON-DEGRADABLE WASTE

# जीसस एंड मेरी कॉलेज

दिल्ली विश्वविद्यालय चाणक्यपुरी, नई दिल्ली-110021 रा.मू.प्र.प. द्वारा ''ए+'' ग्रेड मान्यता प्राप्त

# Jesus and Mary College

University of Delhi Chanakyapuri, New Delhi - 110021 Accredited by NAAC with "A+" Grade



दूरभाष/Tel No. : +(91)-(011)-26110041, 26875400

फैक्स नं/ Fax No. : +(91)-(011)-24105466 वेबसाइट/Website : http://www.jmc.ac.in

ईमेल/E-mail : admin@jmc.ac.in, info@jmc.ac.in

principal@jmc.ac.in

### COMPOST PITS FOR LEAF AND ORGANIC SOLID WASTE



# SEGREGATED DUSTBINS FOR BIODEGRADABLE AND NONBIODEGRADABLE WASTE



### जीसस एंड मेरी कॉलेज

दिल्ली विश्वविद्यालय चाणक्यपुरी, नई दिल्ली-110021 रा.म्.प्र.प. द्वारा ''ए+'' ग्रेड मान्यता प्राप्त

### Jesus and Mary College

University of Delhi Chanakyapuri, New Delhi - 110021 Accredited by NAAC with "A+" Grade



दूरभाष/Tel No. : +(91)-(011)-26110041, 26875400

फैक्स नं/ Fax No. : +(91)-(011)-24105466 वेबसाइट/Website : http://www.jmc.ac.in

ईमेल/E-mail : admin@jmc.ac.in, info@jmc.ac.in

principal@jmc.ac.in

### CANTEEN GREASE-TRAP MECHANISM



3 compartment grease trap system to filter heavy particulate matter, grease and waste water from canteen drainage.

### ROOFTOP RO WATER RECYLCING PIPELINE TO WASHROOMS