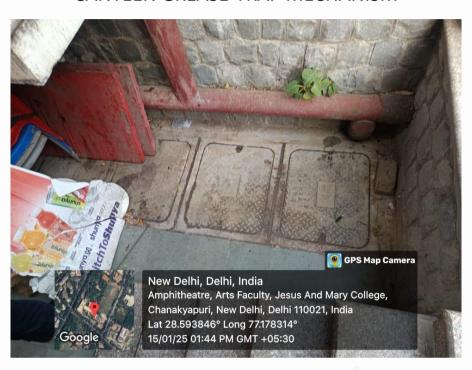

### CANTEEN GREASE-TRAP MECHANISM

3 compartment grease trap system to filter heavy particulate matter, grease and waste water from canteen drainage.