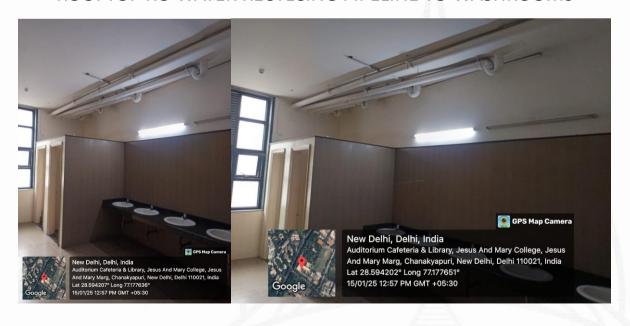

ac.in

principal@jmc.ac.in

### COMPOST PITS FOR LEAF AND ORGANIC SOLID WASTE



# SEGREGATED DUSTBINS FOR BIODEGRADABLE AND NONBIODEGRADABLE WASTE



### जीसस एंड मेरी कॉलेज

दिल्ली विश्वविद्यालय चाणक्यपुरी, नई दिल्ली-110021 रा.म्.प्र.प. द्वारा ''ए+'' ग्रेड मान्यता प्राप्त

### Jesus and Mary College

University of Delhi Chanakyapuri, New Delhi - 110021 Accredited by NAAC with "A+" Grade



दूरभाष/Tel No. : +(91)-(011)-26110041, 26875400

फैक्स नं/ Fax No. : +(91)-(011)-24105466 वेबसाइट/Website : http://www.jmc.ac.in

ईमेल/E-mail : admin@jmc.ac.in, info@jmc.ac.in

principal@jmc.ac.in

### CANTEEN GREASE-TRAP MECHANISM



3 compartment grease trap system to filter heavy particulate matter, grease and waste water from canteen drainage.

### ROOFTOP RO WATER RECYLCING PIPELINE TO WASHROOMS